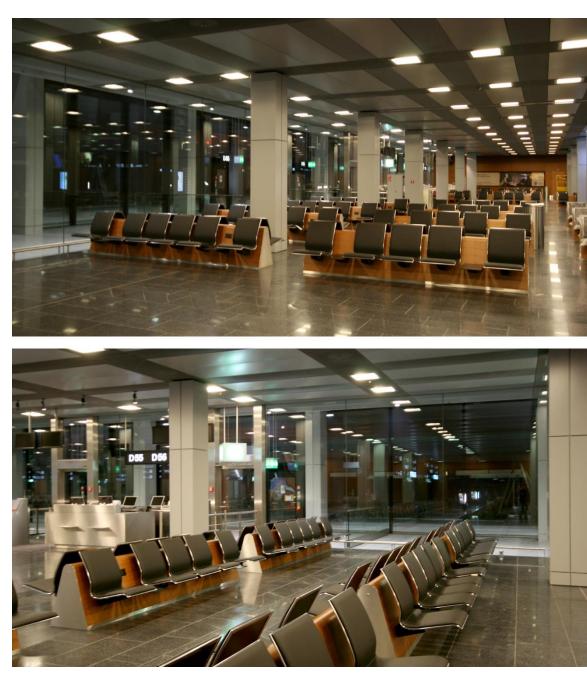

short construction period and in compliance with very tight budget conditions.

#### 1 | Interior lighting – motion areas

Above Left: Gate access

Above Right: Staircase lighting

Below: Escalators lighting

Client: Burckhardt & Partner AG Zurich Arrival & Departure Hall Artificial & Outdoor Lighting Design Location: Zurich / Switzerland Year: 2008 - 2011



2 | Interior lighting – motion areas

Transit hall

Client: *Burckhardt & Partner AG Zurich* Arrival & Departure Hall Artificial & Outdoor Lighting Design Location: *Zurich / Switzerland* Year: *2008 - 2011* 



3 | Interior lighting – rest areas

Above and below: Waiting areas

#### Client: Burckhardt & Partner AG

Zurich Arrival & Departure Hall Artificial & Outdoor Lighting Design Location: Zurich / Switzerland Year: 2008 - 2011



## 4 Exterior lighting

Visitor terrace / Roof

Client: *Burckhardt & Partner AG Zurich* Arrival & Departure Hall Artificial & Outdoor Lighting Design Location: *Zurich / Switzerland* Year: *2008 - 2011* 





#### Contact

Headquarter Austria:

Lighting Design Austria e.U. Marienstrasse 23 3032 Eichgraben Austria

Tel / Fax: +43 2773 435 34 Mobile: +43 664 16 00 140 E-mail: office@LDA.at Web: www.LDA.at



Lighting Design Austria on Youtube: http://www.youtube.com/watch?v=MEsv73-gV1k

Directions

Our office in Eichgraben will welcome you based on pre-agreed schedules for meetings:

A) from Vienna on the A1 motorway exit Pressbaum and the federal highway 44 to Eichgraben (distance 25 km).

B) from Linz / Salzburg on the A1 motorway exit St. Christophen, then on the federal highway 19 to