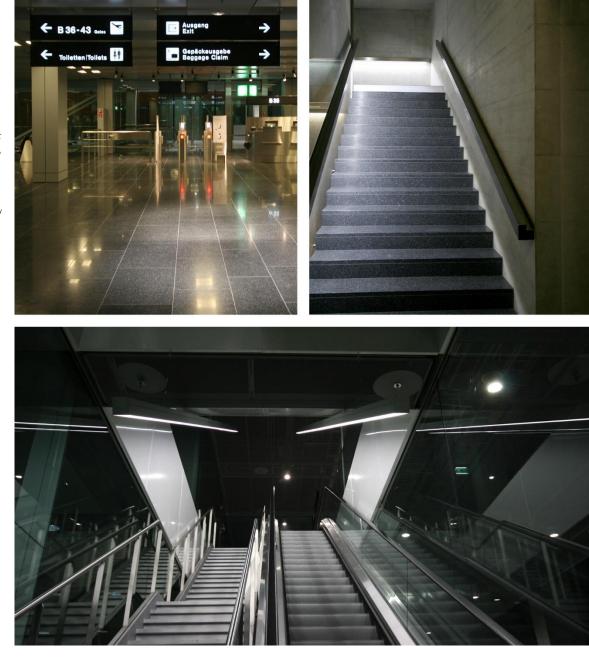

#### 1 | Interior lighting – motion areas

Above Left: Gate access

Above Right: Staircase lighting

Below: Escalators lighting

Client: Burckhardt & Partner AG Zurich Arrival & Departure Hall Artificial & Outdoor Lighting Design Location: Zurich / Switzerland Year: 2008 - 2011