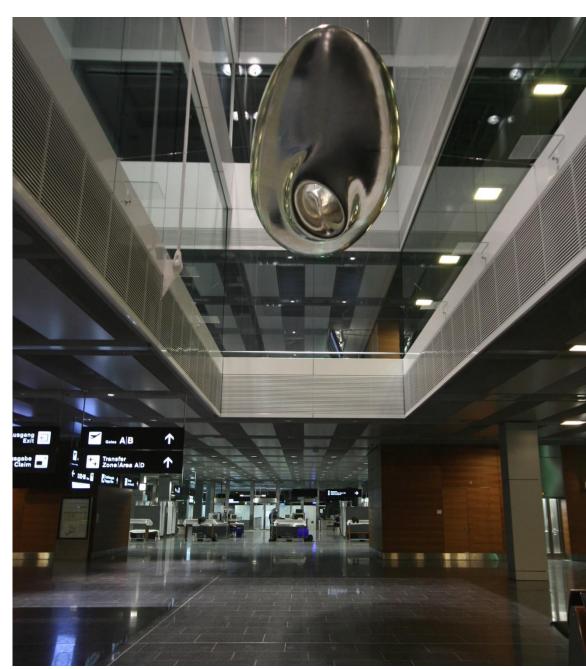

2 | Interior lighting – motion areas

Transit hall

Client: *Burckhardt & Partner AG Zurich* Arrival & Departure Hall Artificial & Outdoor Lighting Design Location: *Zurich / Switzerland* Year: *2008 - 2011* 