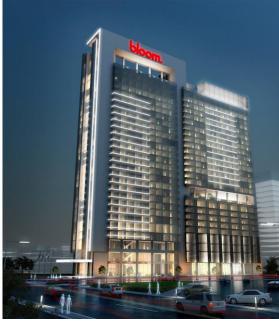

## 2 | Main façade alternating lighting

Above Left & Right, Below Left and Right: Façade lighting variation

Client:

Heberger Engineering

Façade Lighting Design

Location: Abu Dhabi/U.A.E.

Year: 2010-2014