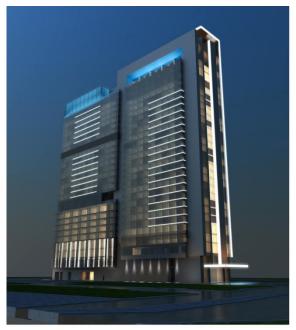

## 3 | Façade and exterior lighting

Above Left and Right: Façade lighting

Below:

Exterior lighting – driveways and pedestrian areas

Client:

Heberger Engineering
Façade Lighting Design
Location: Abu Dhabi/U.A.E.
Year: 2010-2014