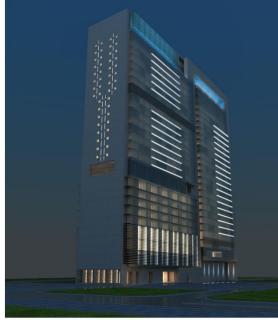

## 3 | Façade and exterior lighting

Above Left and Right: Façade lighting

Below:

Exterior lighting – driveways and pedestrian areas

Client:

Heberger Engineering
Façade Lighting Design
Location: Abu Dhabi/U.A.E.
Year: 2010-2014