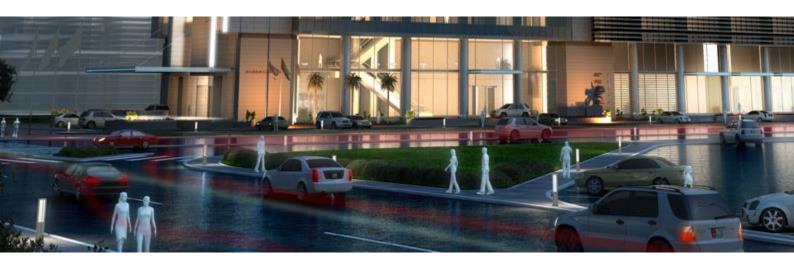

## 3 | Façade and exterior lighting

Above Left and Right: Façade lighting

Below:

Exterior lighting – driveways and pedestrian areas

Client:

Heberger Engineering
Façade Lighting Design
Location: Abu Dhabi/U.A.E.
Year: 2010-2014