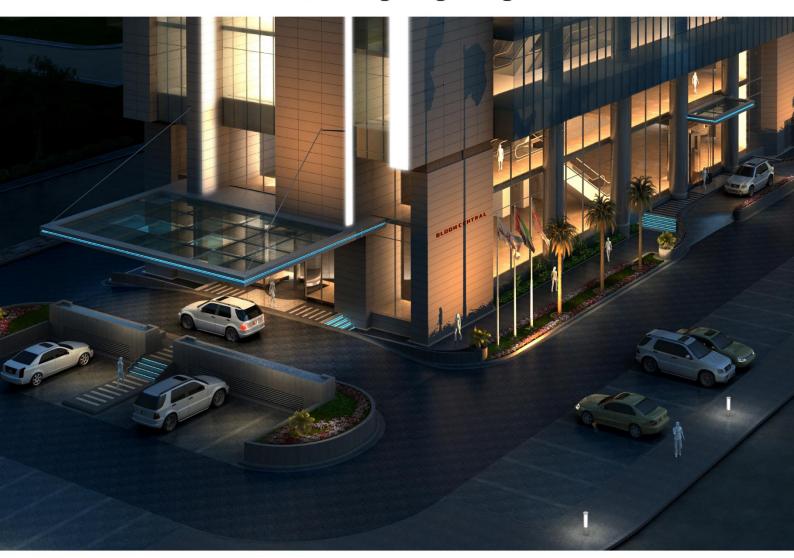

## 3 | Façade and exterior lighting

Above Left and Right: Façade lighting

Below:

Exterior lighting – driveways and pedestrian areas

Client:

Heberger Engineering
Façade Lighting Design
Location: Abu Dhabi/U.A.E.
Year: 2010-2014