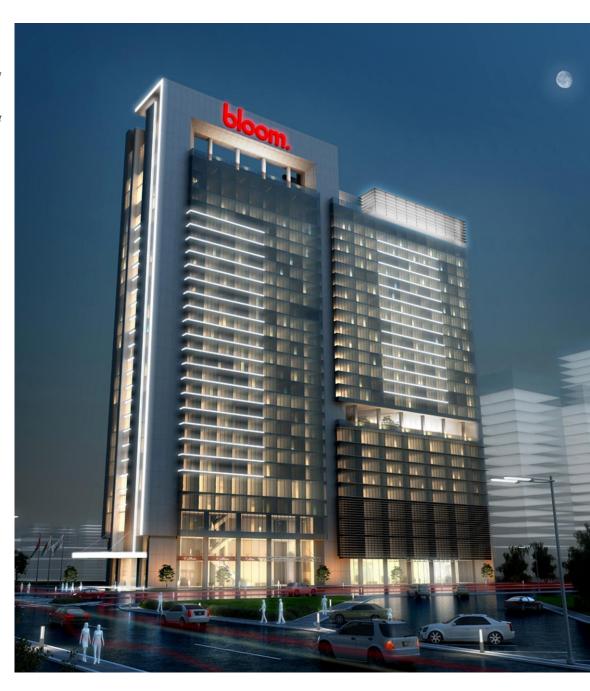

# 1 | Main façade

Façade basic lighting scheme

Client:

Heberger Engineering

Façade Lighting Design

Location: Abu Dhabi/U.A.E.

Year: 2010-2014