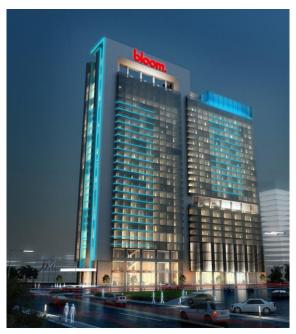

## 2 | Main façade alternating lighting

Above Left & Right, Below Left and Right: Façade lighting variation

Client:

Heberger Engineering

Façade Lighting Design

Location: Abu Dhabi/U.A.E.

Year: 2010-2014