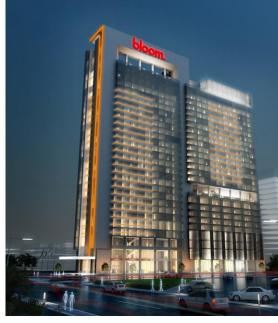

## 2 | Main façade alternating lighting

Above Left & Right, Below Left and Right: Façade lighting variation

Client:

Heberger Engineering

Façade Lighting Design

Location: Abu Dhabi/U.A.E.

Year: 2010-2014