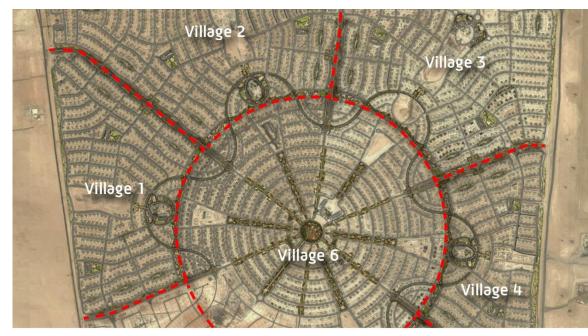

### 1 | Al Falah Villages Layout

Above: Villages layout masterplan

Below: Village concept lighting

Client: Khatib & Alami Public realm lighting design validation and value engineering Location: *Abu Dhabi/U.A.E.* Year: 2013