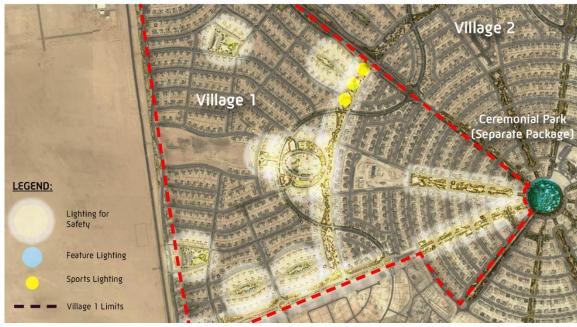

## 3 | Lighting Types

Presentation of different types of lighting and areas covered

Client: Khatib & Alami Public realm lighting design validation and value engineering Location: *Abu Dhabi/U.A.E.* Year: 2013